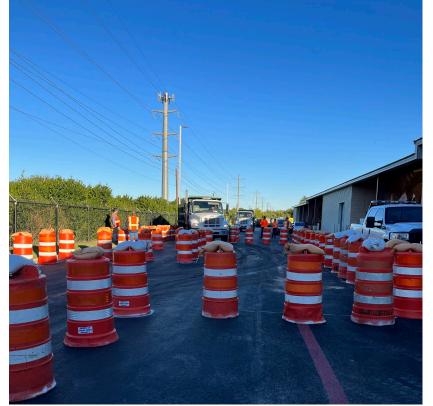

## TRUCK ROADEO EXERCISES

NINE EXERCISES

| • Load and Tie Down Inspection | 100 pts |
|--------------------------------|---------|
| • 360 Walk Around              | 50 pts  |
| • Stop Sign                    | 50 pts  |
| • Left Turn, Loading Dock      | 50 pts  |
| • Straight Line                | 50 pts  |
| • Offset Alley                 | 50 pts  |
| • Diminishing Lane             | 50 pts  |
| • Serpentine                   | 50 pts  |
| • Right Turn                   | 50 pts  |
|                                |         |
| Total Points                   | 500 pts |
|                                |         |