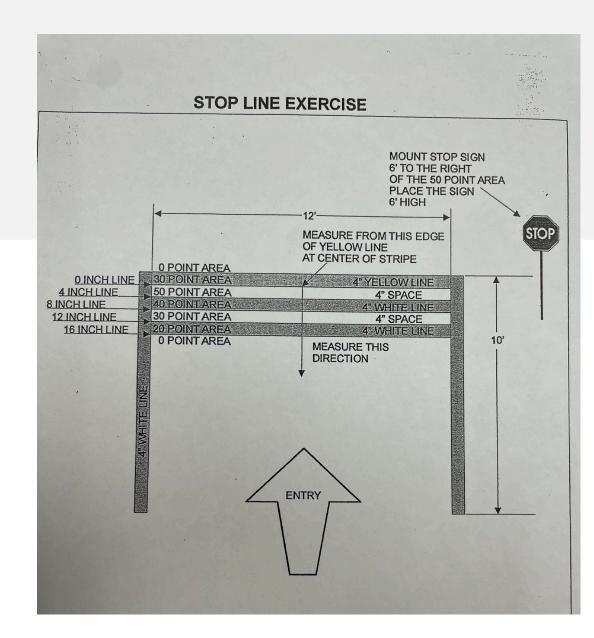

## **STOP SIGN**

- Stop the Front Bumper 8" behind the Stop Sign
  - Only One Stop Permitted
  - Stop, Set the Brakes, Sound the Horn
  - 30 points first 8" increment, 50, 40, 30, 20, & 0 for other increments
  - TIE BREAKER measurement

## **STOP SIGN**