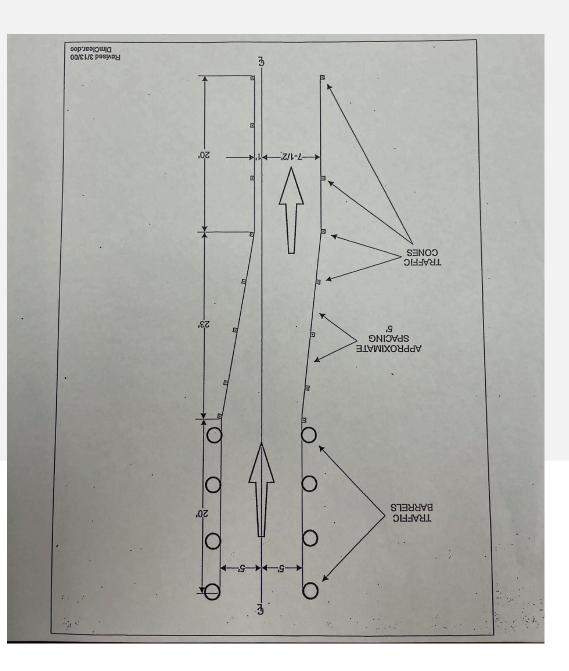

#### LEFT TURN AND LOADING DOCK

- Enter exercise, left turn, back to dock
- Back up to Class III Barricade without hitting barricade
- *Stop, Set the Brakes, Sound the Horn*
- Second Tie Breaker Measurement

#### LEFT TURN AND LOADING DOCK