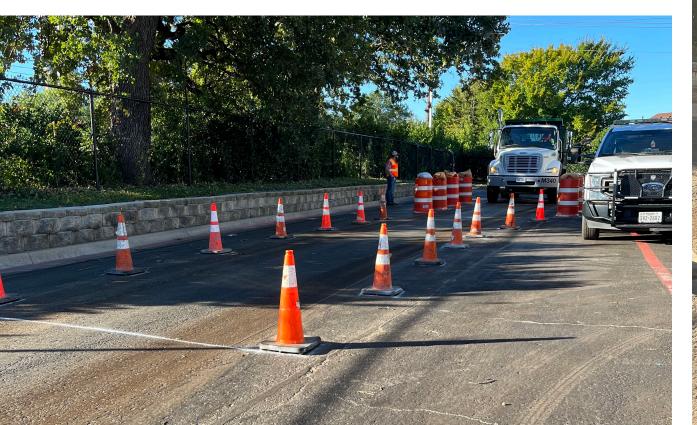

### **OFFSET ALLEY**

 Maneuver Vehicle by Steering while Judging Distance at all Points on Vehicle

• Simulates a Work Zone with Parked Vehicles, Equipment, or a Supervisor who stopped in middle of work zone

• Stop, Set the Brakes, Sound the Horn

## **OFFSET ALLEY**