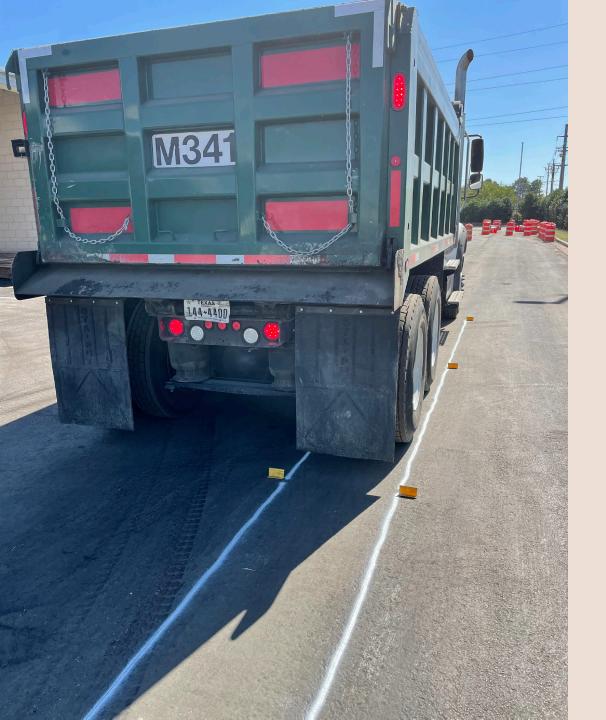

### **STRAIGHT LINE**

• Drive your Right Rear Tandem Wheels through Straight Line without hitting any of tabs

• Simulates keeping in far right lane with oncoming traffic, without running off edge of road

• Stop, Set the Brakes, Sound the Horn

#### **STRAIGHT LINE**

• Right Rear Tandem in-between 28" path