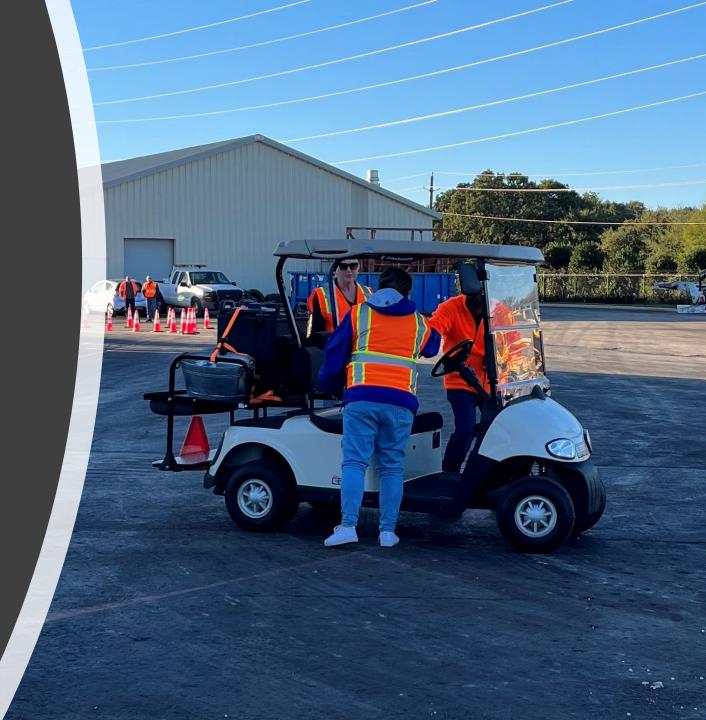

### **360 WALK** AROUND

- Driver is outside of Truck
- 60 Seconds to walk around once looking for obstacles
- Driver explains to Judges what they are looking for

Look at Tarp

- Not a Pre-Trip Inspection
- Looking for obstacles that occur since Pre-Trip, after a stop
- Judges may plant obstacles

## 360 WALK AROUND