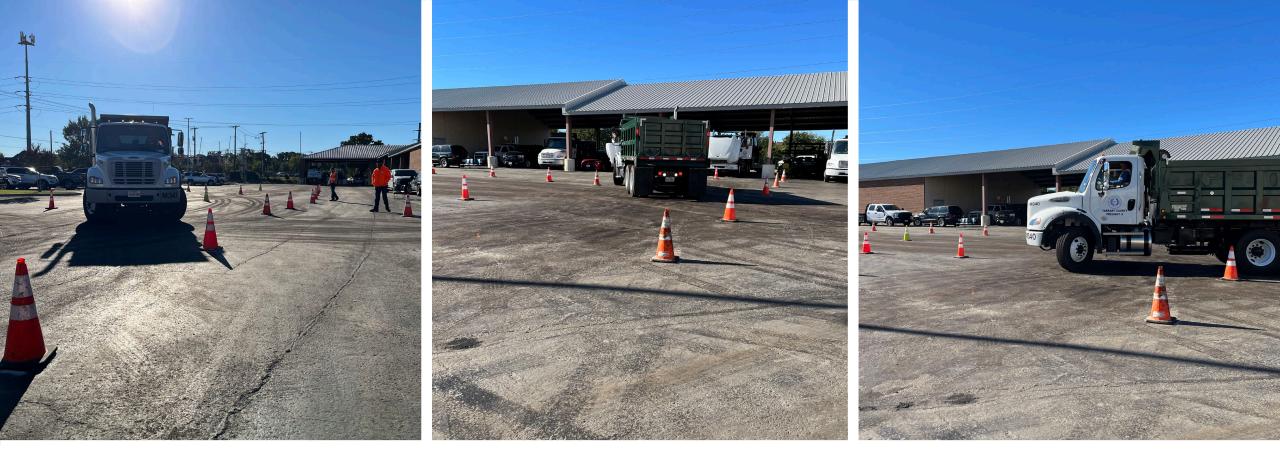

## TRUCK ROADEO EXERCISES

NINE EXERCISES

| • Load and Tie Down Inspection | 100 pts |
|--------------------------------|---------|
| • 360 Walk Around              | 50 pts  |
| • Stop Sign                    | 50 pts  |
| • Left Turn, Loading Dock      | 50 pts  |
| • Straight Line                | 50 pts  |
| • Offset Alley                 | 50 pts  |
| • Diminishing Lane             | 50 pts  |
| • Serpentine                   | 50 pts  |
| • Right Turn                   | 50 pts  |
|                                |         |
| Total Points                   | 500 pts |
|                                |         |