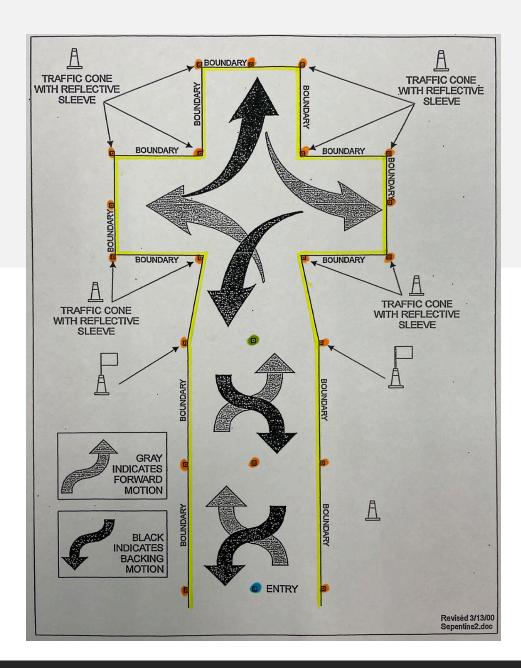

### SERPENTINE

- Tests Driver's ability to maneuver In and Out of tight places in both Forward and Reverse directions
- Stop, Set the Brakes, Sound the Horn

## SERPENTINE

- Tests Driver's ability to perform Right Turn
- Stop, Set the Brakes, Sound the Horn