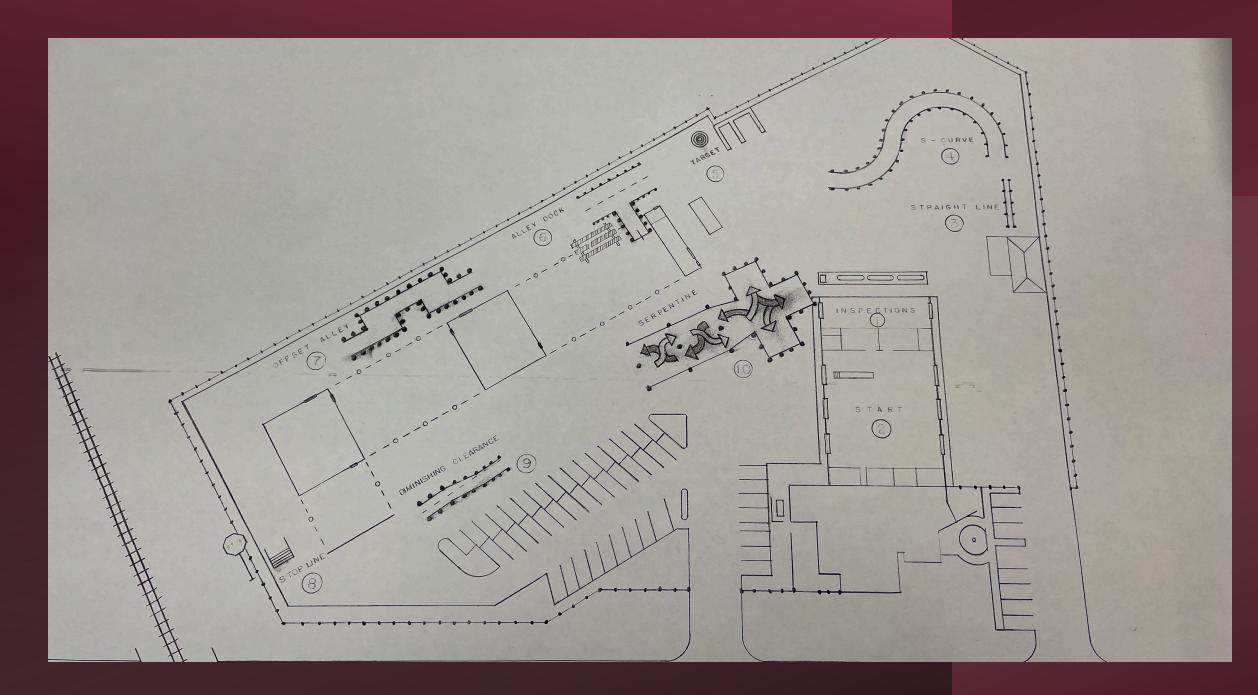

## TRUCK ROADEO EXERCISES

NINE EXERCISES

| • Load and Tie Down Inspection | 100 pts |
|--------------------------------|---------|
| • 360 Walk Around              | 50 pts  |
| • Stop Sign                    | 50 pts  |
| • Left Turn, Loading Dock      | 50 pts  |
| • Straight Line                | 50 pts  |
| • Offset Alley                 | 50 pts  |
| • Diminishing Lane             | 50 pts  |
| • Serpentine                   | 50 pts  |
| • Right Turn                   | 50 pts  |
|                                |         |
| Total Points                   | 500 pts |
|                                |         |

### **STRAIGHT LINE**

• Drive your Right Rear Tandem Wheels through Straight Line without hitting any of tabs

• Simulates keeping in far right lane with oncoming traffic, without running off edge of road

### **OFFSET ALLEY**

 Maneuver Vehicle by Steering while Judging Distance at all Points on Vehicle

• Simulates a Work Zone with Parked Vehicles, Equipment, or a Supervisor who stopped in middle of work zone

### **DIMINISHING LANE**

 Tests Driver's ability to Steer Vehicle in one lane, which progressively narrows and moves off center (10' wide to 8 <sup>1</sup>/<sub>2</sub>' wide with 4' offset)

• Stop, Set the Brakes, Sound the Horn

### SERPENTINE

- Tests Driver's ability to maneuver In and Out of tight places in both Forward and Reverse directions
- Stop, Set the Brakes, Sound the Horn

## SERPENTINE

- Tests Driver's ability to perform Right Turn
- Stop, Set the Brakes, Sound the Horn