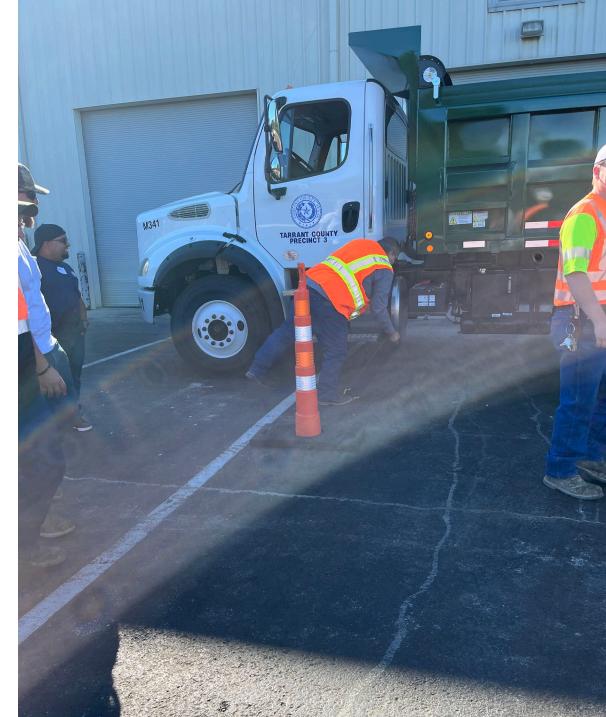

### **360 WALK** AROUND

- Driver is outside of Truck
- 60 Seconds to walk around once looking for obstacles
- Driver explains to Judges what they are looking for

Look at Tarp

- Not a Pre-Trip Inspection
- Looking for obstacles that occur since Pre-Trip, after a stop
- Judges may plant obstacles

## 360 WALK AROUND