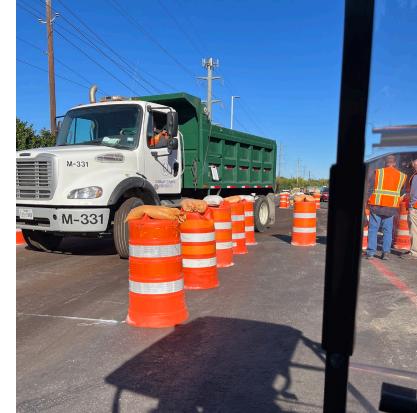

#### LEFT TURN AND LOADING DOCK

- Enter exercise, left turn, back to dock
- Back up to Class III Barricade without hitting barricade
- *Stop, Set the Brakes, Sound the Horn*
- Second Tie Breaker Measurement

#### LEFT TURN AND LOADING DOCK