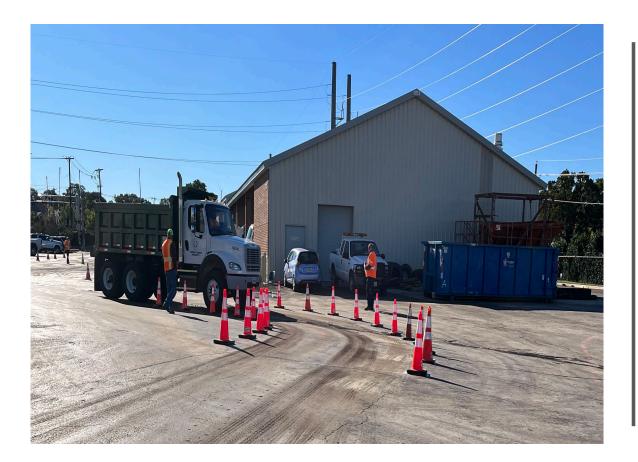

#### LEFT TURN AND LOADING DOCK

- Enter exercise, left turn, back to dock
- Back up to Class III Barricade without hitting barricade
- *Stop, Set the Brakes, Sound the Horn*
- Second Tie Breaker Measurement

#### LEFT TURN AND LOADING DOCK