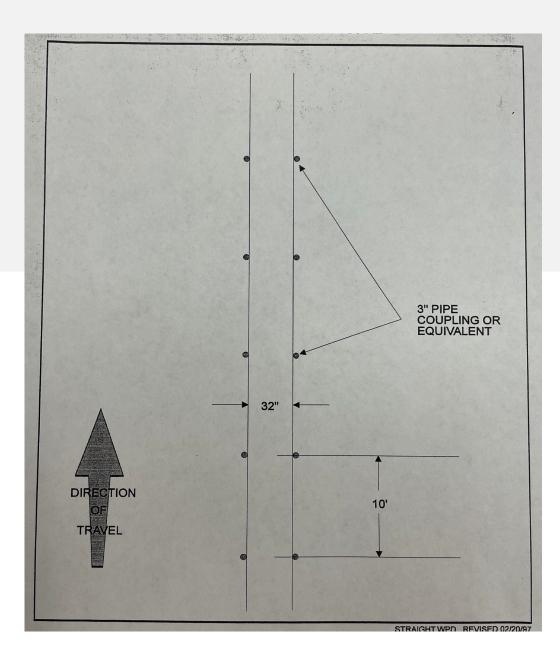

### **STRAIGHT LINE**

• Drive your Right Rear Tandem Wheels through Straight Line without hitting any of tabs

• Simulates keeping in far right lane with oncoming traffic, without running off edge of road

• Stop, Set the Brakes, Sound the Horn

#### **STRAIGHT LINE**

• Right Rear Tandem in-between 28" path