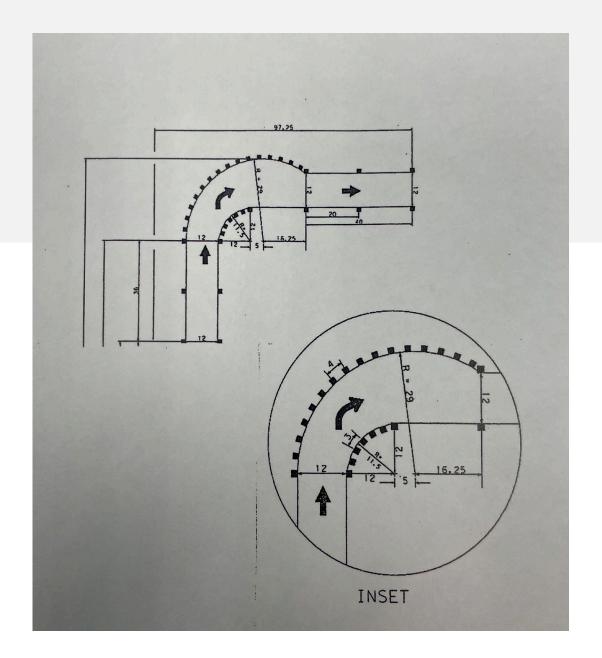

#### LEFT TURN AND LOADING DOCK

- Enter exercise, left turn, back to dock
- Back up to Class III Barricade without hitting barricade
- *Stop, Set the Brakes, Sound the Horn*
- Second Tie Breaker Measurement

#### LEFT TURN AND LOADING DOCK