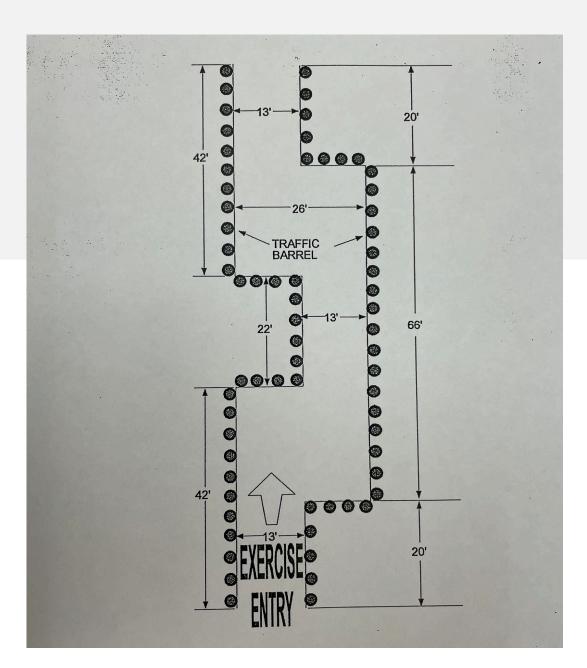

### **STRAIGHT LINE**

• Drive your Right Rear Tandem Wheels through Straight Line without hitting any of tabs

• Simulates keeping in far right lane with oncoming traffic, without running off edge of road

• Stop, Set the Brakes, Sound the Horn

#### **STRAIGHT LINE**

• Right Rear Tandem in-between 28" path

### **OFFSET ALLEY**

 Maneuver Vehicle by Steering while Judging Distance at all Points on Vehicle

• Simulates a Work Zone with Parked Vehicles, Equipment, or a Supervisor who stopped in middle of work zone

## **OFFSET ALLEY**

### **DIMINISHING LANE**

 Tests Driver's ability to Steer Vehicle in one lane, which progressively narrows and moves off center (10' wide to 8 <sup>1</sup>/<sub>2</sub>' wide with 4' offset)

• Stop, Set the Brakes, Sound the Horn

### **DIMINISHING LANE**