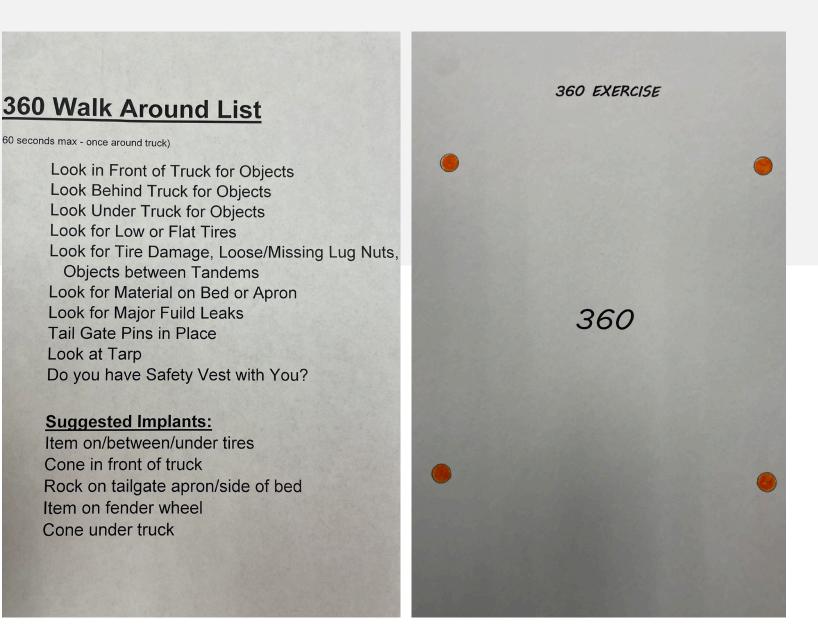

### **360 WALK** AROUND

- Driver is outside of Truck
- 60 Seconds to walk around once looking for obstacles
- Driver explains to Judges what they are looking for

Look at Tarp

- Not a Pre-Trip Inspection
- Looking for obstacles that occur since Pre-Trip, after a stop
- Judges may plant obstacles

## 360 WALK AROUND