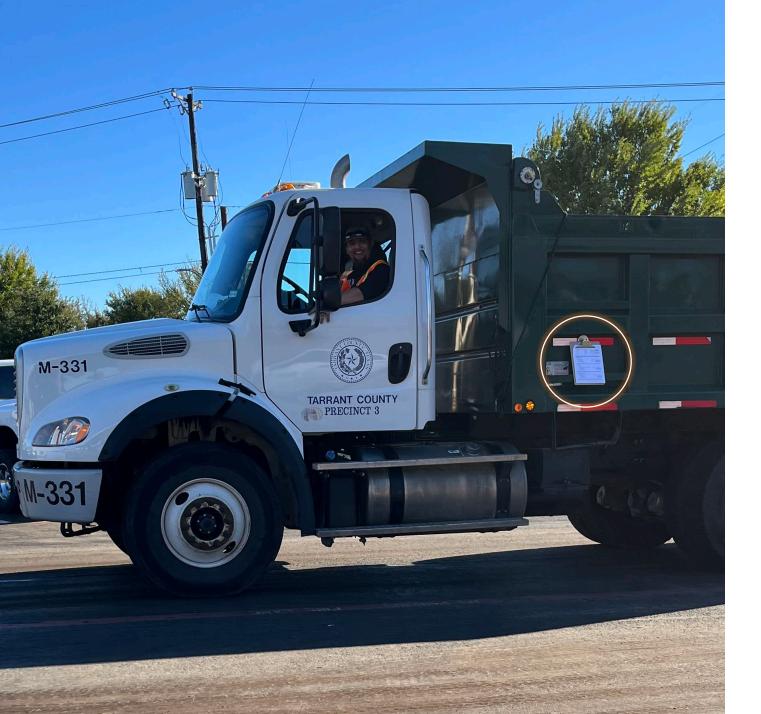

### **SCORE SHEET**

• Hangs on Side of Truck

 Use a Magnetic Hook, and Clip Board

• Scores are Confidential until Awards Time

| Tarrant County                                                                                                             | udge Scoreca                                 |                      |           |  |  |
|----------------------------------------------------------------------------------------------------------------------------|----------------------------------------------|----------------------|-----------|--|--|
|                                                                                                                            |                                              |                      |           |  |  |
| Driver:                                                                                                                    |                                              |                      |           |  |  |
| Jiver.                                                                                                                     |                                              | Driver #             |           |  |  |
| an elle public for borring officiel enter enter public<br>an elle public for borring forecaution of much points of         |                                              |                      |           |  |  |
| Valk Around (360 Quick Insp                                                                                                |                                              |                      |           |  |  |
| 360 Walk Around 60 points                                                                                                  | (60 points max.)                             | Total Score:         |           |  |  |
| 10 points for naming any item on list                                                                                      |                                              |                      |           |  |  |
| (Have them describe what they are looking for                                                                              | r as they walk around truck)                 |                      |           |  |  |
| Disqualified for No Seatbelt (0 points total)                                                                              |                                              |                      |           |  |  |
|                                                                                                                            |                                              |                      |           |  |  |
|                                                                                                                            |                                              |                      |           |  |  |
| eft Turn & Backing Exercise                                                                                                |                                              |                      |           |  |  |
| Deductions:                                                                                                                | (100 points max.)                            | Starting Score:      | 50 Points |  |  |
| -10 points for each barrel or cone touched                                                                                 |                                              | - Total Deductions:  |           |  |  |
| <ul> <li>-10 points for turning wheel when truck (whee</li> <li>-10 points for each Reposition of truck (stop a</li> </ul> | ls) not in motion (each)<br>nd move forward) | + Additional Points: |           |  |  |
| -10 points > 2 temporary stops while backing                                                                               | to barricade                                 |                      |           |  |  |
| -10 points leaning out window<br>-10 points for not setting brake                                                          |                                              | Total Score:         |           |  |  |
| -10 points for not sounding horn<br>Disqualified for No Seatbelt (0 points total)                                          |                                              |                      |           |  |  |
| Additional Points for Measured Distance to                                                                                 | Barricado:                                   |                      |           |  |  |
| 1" - 6"                                                                                                                    | 50 points                                    | Measured Distance:   |           |  |  |
| 6"-12"<br>12"-18"                                                                                                          | 40 points<br>30 points                       | (closest 1/4 inch)   |           |  |  |
| 18"-24"                                                                                                                    | 20 points                                    |                      |           |  |  |
| 24"-30"<br>>30"                                                                                                            | 10 points<br>0 points                        |                      |           |  |  |
| Hit Barricade                                                                                                              | 0 points                                     |                      |           |  |  |
|                                                                                                                            |                                              |                      |           |  |  |
|                                                                                                                            |                                              |                      |           |  |  |
| minishing Long Closesnoo                                                                                                   |                                              |                      |           |  |  |
| iminishing Lane Clearance                                                                                                  |                                              |                      |           |  |  |
| Deductions:<br>-10 points for each barrel or cone touched                                                                  | (50 points max.)                             | Starting Score:      | 50 Points |  |  |
| -10 points leaning out window                                                                                              |                                              | - Total Deductions:  |           |  |  |
| -25 points for unsafe speed                                                                                                |                                              | Total Sector         |           |  |  |
| -10 points for not setting brake<br>-10 points for not sounding horn                                                       |                                              | Total Score:         |           |  |  |
| Disgualified for No Seatbelt (0 points total)                                                                              |                                              |                      |           |  |  |