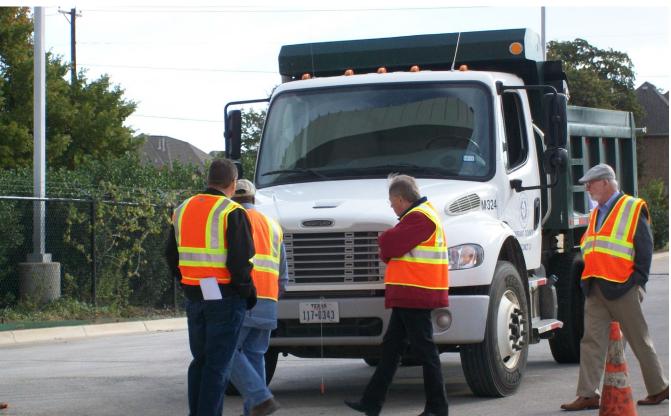

### PRE-TRIP & TIE DOWN INSPECTION

#### Tarrant County Truck Roadeo - 2017 Edition Judge Scorecard

| Driver:                                             |      |       |       | Driver # |        |   |   |   |   |    |  |
|-----------------------------------------------------|------|-------|-------|----------|--------|---|---|---|---|----|--|
| Pre-Trip & Tie Down Inspection<br>(100 points max.) |      |       |       |          |        |   |   |   |   |    |  |
|                                                     | Tru  | ck Nu | umber |          |        |   |   |   |   |    |  |
|                                                     | List |       |       |          | A or B |   |   |   |   |    |  |
|                                                     |      |       |       |          |        |   |   |   |   |    |  |
| Defects Indentified                                 |      |       |       |          |        |   |   |   |   |    |  |
|                                                     | 1    | 2     | 3     | 4        | 5      | 6 | 7 | 8 | 9 | 10 |  |
| 10 points for each defect identified                |      |       |       |          |        |   |   |   |   |    |  |
|                                                     |      |       |       |          |        |   |   |   |   |    |  |
| Total Score:                                        |      |       |       |          |        |   |   |   |   |    |  |
|                                                     |      |       |       |          |        |   |   |   |   |    |  |