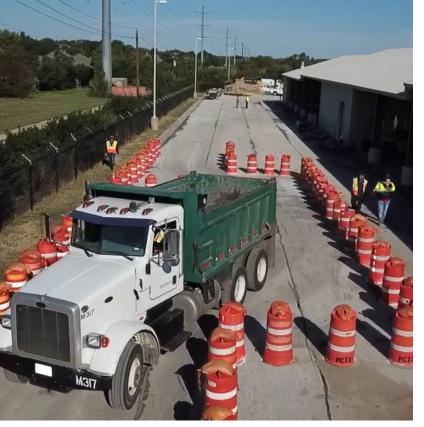

## TRUCK ROADEO EXERCISES

NINE EXERCISES

| • Load and Tie Down Inspection | 100 pts |
|--------------------------------|---------|
| • 360 Walk Around              | 50 pts  |
| • Stop Sign                    | 50 pts  |
| • Left Turn, Loading Dock      | 50 pts  |
| • Straight Line                | 50 pts  |
| • Offset Alley                 | 50 pts  |
| • Diminishing Lane             | 50 pts  |
| • Serpentine                   | 50 pts  |
| • Right Turn                   | 50 pts  |
|                                |         |
| Total Points                   | 500 pts |
|                                |         |