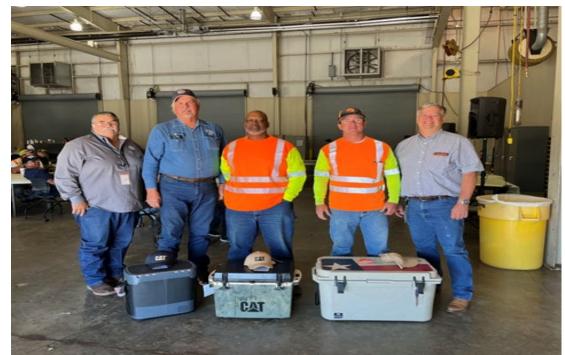

LLEY**



### **DIMINISHING LANE**

 Tests Driver's ability to Steer Vehicle in one lane, which progressively narrows and moves off center (10' wide to 8 <sup>1</sup>/<sub>2</sub>' wide with 4' offset)

• Stop, Set the Brakes, Sound the Horn

### **DIMINISHING LANE**





### SERPENTINE

- Tests Driver's ability to maneuver In and Out of tight places in both Forward and Reverse directions
- Stop, Set the Brakes, Sound the Horn





## SERPENTINE



- Tests Driver's ability to perform Right Turn
- Stop, Set the Brakes, Sound the Horn







## **RIGHT TURN**

## FINISH: RETURN TO 360

• Finish Line !!

• Return Truck to Start of 360 Walk Around for Next Driver

• Stop, Set the Brake, Sound the Horn



## Lunch







#### **DONATED AWARDS**







#### **AFEW**

### AWARD

### WINNERS







### **PREVIOUS GUIDEBOOK COVERS**



### **IN CONCLUSION....**

- Our Truck Roadeo *IS* our annual Safety Program.
- Every exercise is tailored to represent the Drivers' daily operations... driving forward, reversing, stopping and using mirrors, etc.
- These exercises help us mitigate so many of the risks these employees face each day.
- What started out as just a day of Rules and Regulations, has evolved into a day of fun, friendly competition, good food, and fellowship with each other and our vendors.
- Now our Safety Program is an annual one-day event we all look forward to.

# THANK YOU

#### Special Thanks to:

Macey Byles – Administrative Assistant

- Richard Schiller Precinct 3 Director
- Texas Department of Transportation

Commissioner Gary Fickes