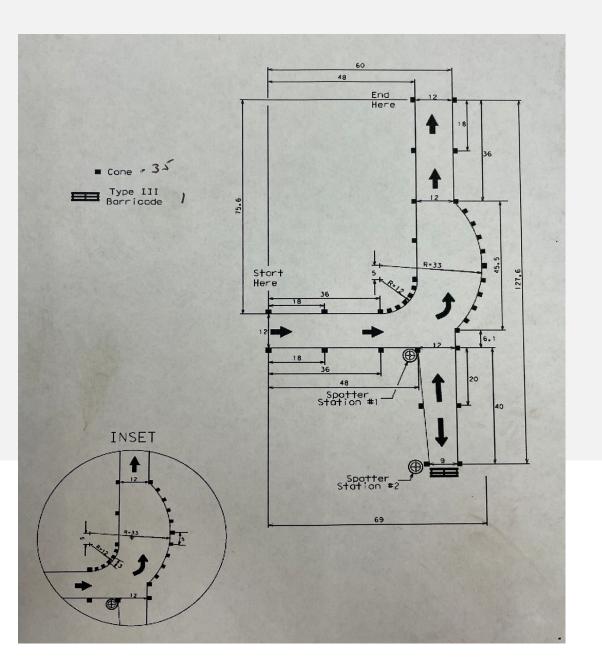

### SERPENTINE

- Tests Driver's ability to maneuver In and Out of tight places in both Forward and Reverse directions
- Stop, Set the Brakes, Sound the Horn

## SERPENTINE

- Tests Driver's ability to perform Right Turn
- Stop, Set the Brakes, Sound the Horn