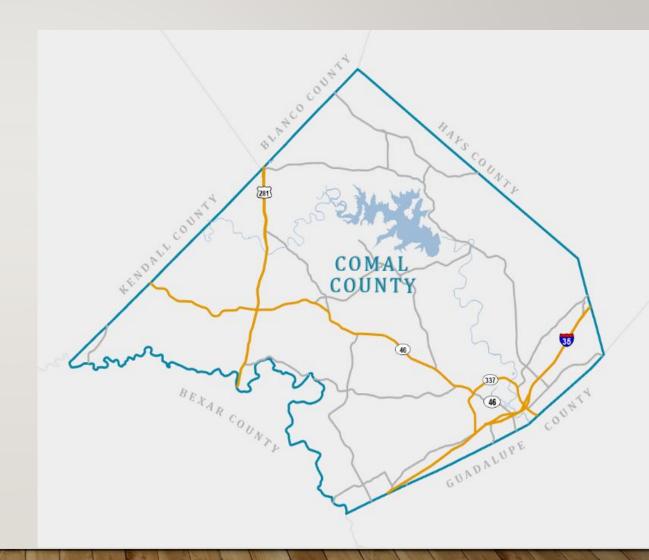

### COMAL COUNTY ROAD DEPARTMENT

- ■890 Miles of Roadway
- ☐ Asphalt Overlay Goals
  - ☐ Current Ability: 50-52 Miles/Year
  - □2-3 Year Plan: 62-70 Miles/Year
  - □5-7 Year Plan: 75-85 Miles/Year