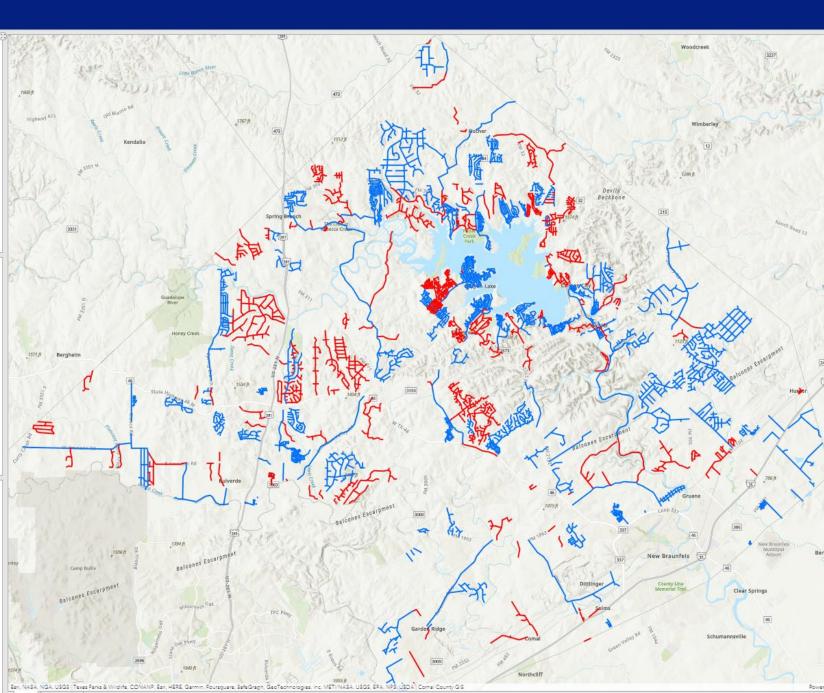

- Data Tools
  - Historical Evaluation
  - Inspections and PCI
  - Budget
  - ■Work Order Mgmt.

Miles of Roads 860.7

Miles Inspected 492.14

### COMAL COUNTY ROAD DEPARTMENT

- ■890 Miles of Roadway
- ☐ Asphalt Overlay Goals
  - ☐ Current Ability: 50-52 Miles/Year
  - □2-3 Year Plan: 62-70 Miles/Year
  - □5-7 Year Plan: 75-85 Miles/Year