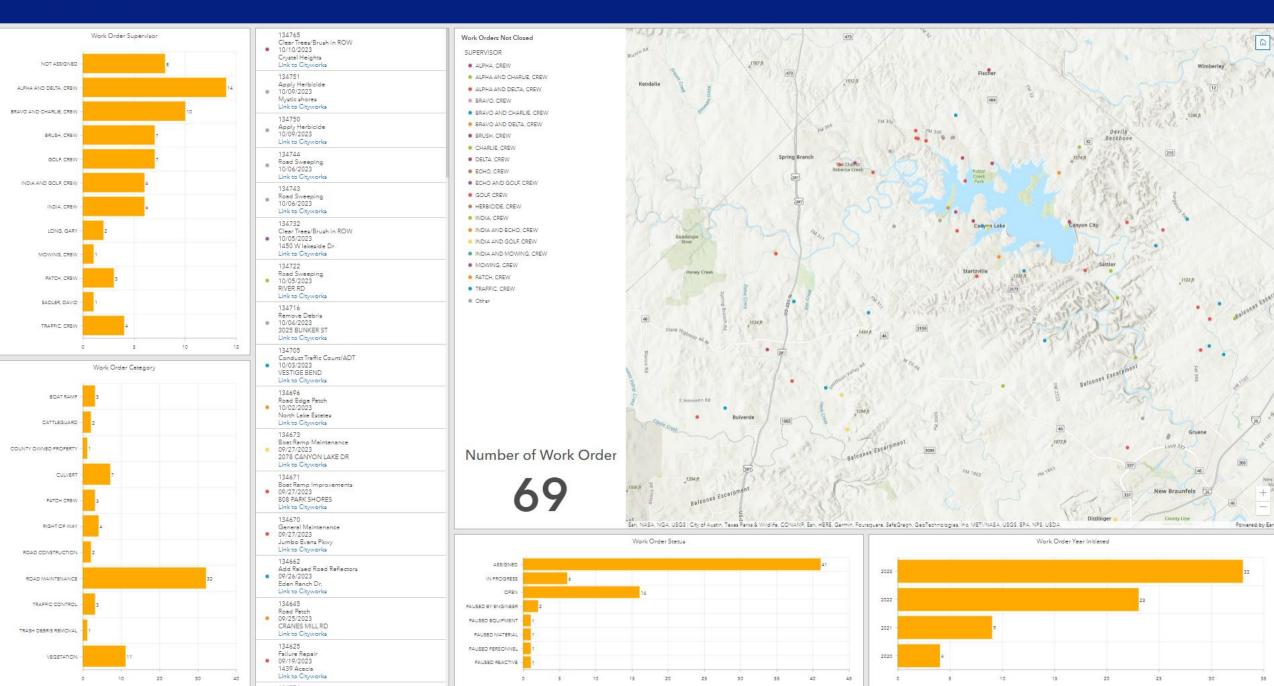

# TACERA 2023

**SESSION A** 

Home Grown Pavement Management

Comal County - John Doege

#### "A GOAL WITHOUT A PLAN IS JUST A WISH." ANTOINE DE SAINT-EXUPERY

- The Plan to Have a Plan
- ■Software Procurement (2013)
- ☐GIS Team Development
- ☐ Software Development

- ☐ The Plan to Have a Plan
- ■Software Procurement (2013)
- ☐GIS Team Development
- Software Development

- Data Tools
  - Historical Evaluation
  - Inspections and PCI
  - Budget
  - ■Work Order Mgmt.





Miles of Roads 860.7







Miles Inspected 492.14







### COMAL COUNTY ROAD DEPARTMENT

- ■890 Miles of Roadway
- ☐ Asphalt Overlay Goals
  - ☐ Current Ability: 50-52 Miles/Year
  - □2-3 Year Plan: 62-70 Miles/Year
  - □5-7 Year Plan: 75-85 Miles/Year







## TACERA 2023

#### SESSION A

Home Grown Pavement Management Comal County - John Doege (830)358-0720 doegej@co.comal.tx.us