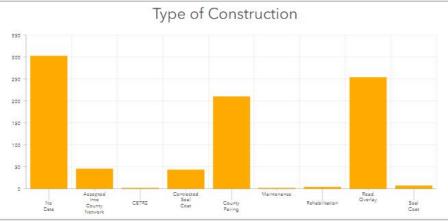

- Data Tools
  - Historical Evaluation
  - Inspections and PCI
  - Budget
  - ■Work Order Mgmt.

Miles of Roads 860.7

Miles Inspected 492.14