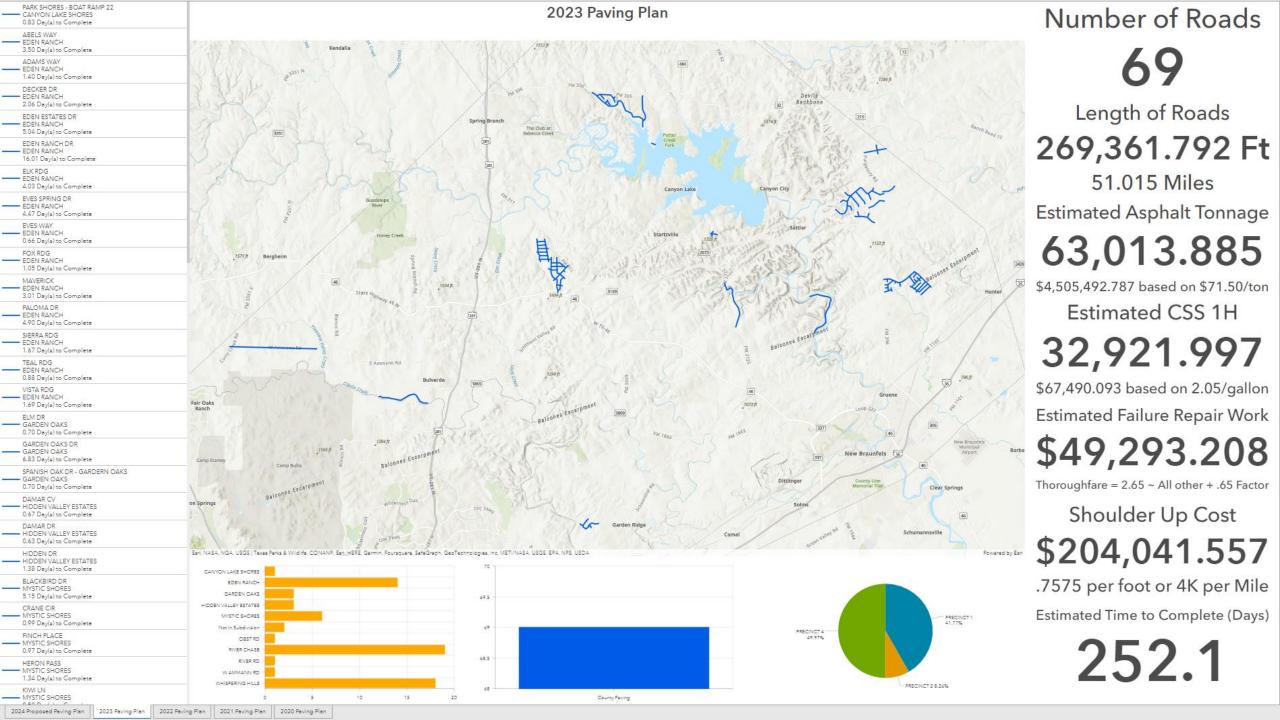

### COMAL COUNTY ROAD DEPARTMENT

- ■890 Miles of Roadway
- ☐ Asphalt Overlay Goals
  - ☐ Current Ability: 50-52 Miles/Year
  - □2-3 Year Plan: 62-70 Miles/Year
  - □5-7 Year Plan: 75-85 Miles/Year