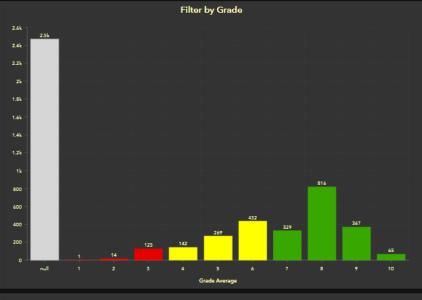

- Data Tools
  - Historical Evaluation
  - Inspections and PCI
  - Budget
  - ■Work Order Mgmt.

Miles of Roads 860.7

Miles Inspected 492.14