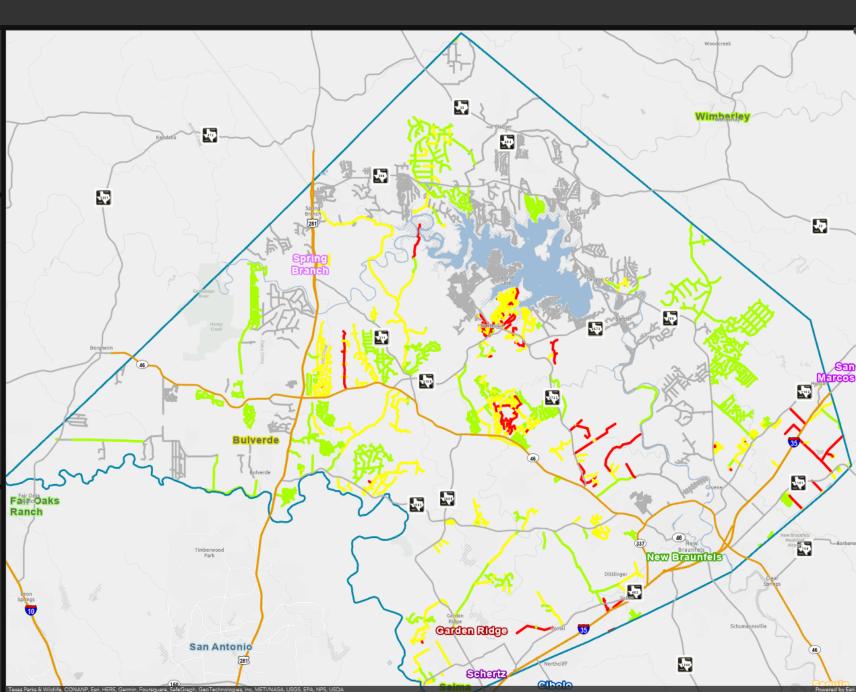

### COMAL COUNTY ROAD DEPARTMENT

- ■890 Miles of Roadway
- ☐ Asphalt Overlay Goals
  - ☐ Current Ability: 50-52 Miles/Year
  - □2-3 Year Plan: 62-70 Miles/Year
  - □5-7 Year Plan: 75-85 Miles/Year