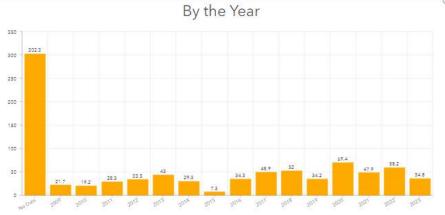

- Data Tools
  - Historical Evaluation
  - Inspections and PCI
  - Budget
  - ■Work Order Mgmt.

Miles of Roads 860.7

Miles Inspected 492.14